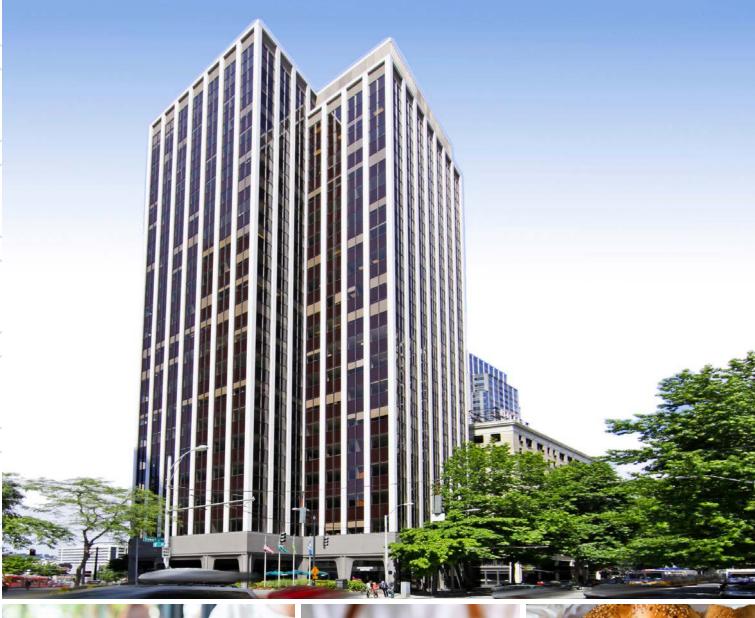

# OO PLAZA600

3,439 SF RETAIL AVAILABLE

600 STEWART STREET
SEATTLE

**NEWMARK** 

# A FRESH TAKE

Plaza 600 is undergoing an impressive project renovation with substantial upgrades to the street level improving the building lobby and retail experiences.

## PROJECT HIGHLIGHTS

- Two retail suites totaling 3,439 SF located on the northern edge of the Seattle CBD adjacent to the Amazon World HQ
- Plaza 600 is undergoing an impressive project renovation with substantial upgrades to the street level improving the building lobby and retail experiences.
- 208,923 SF of office space above provide for a steady built-in customer base
- Plaza 600 is surrounded by well-recognized retail and restaurants including Nordstrom, Pacific Place, Barolo, Sephora, Shake Shack, Wild Ginger, Vinason, west elm, and the Butcher's Table
- Plaza 600 is perfectly positioned to capture the daytime employees from the surrounding offices, tourists from 16+ hotels located in the area, residents from the nearby tower, and downtown shoppers allowing for a steady flow of customer opportunities day and night

## NEIGHBORHOOD HIGHLIGHTS

Plaza 600 is a 20 story office building at the edge of the Denny Triangle and the Seattle CBD. Located at the intersection of 6th and Stewart, just blocks from the Westlake and Olive street car station, Plaza 600 is close to the Amazon campus and the bustling downtown corridor.