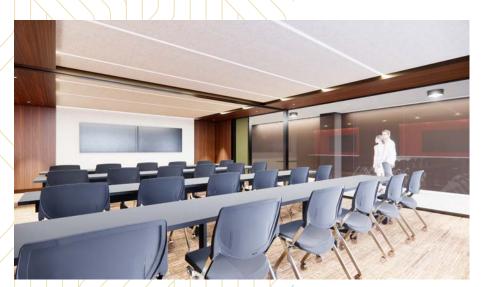

# A FRESH TAKE

Plaza 600 is undergoing an impressive project renovation with substantial upgrades to the street level improving the building lobby and retail experiences.

## PROJECT HIGHLIGHTS

- Two retail suites totaling 3,439 SF located on the northern edge of the Seattle CBD adjacent to the Amazon World HQ
- Plaza 600 is undergoing an impressive project renovation with substantial upgrades to the street level improving the building lobby and retail experiences.
- 208,923 SF of office space above provide for a steady built-in customer base
- Plaza 600 is surrounded by well-recognized retail and restaurants including Nordstrom, Pacific Place, Barolo, Sephora, Shake Shack, Wild Ginger, Vinason, west elm, and the Butcher's Table
- Plaza 600 is perfectly positioned to capture the daytime employees from the surrounding offices, tourists from 16+ hotels located in the area, residents from the nearby tower, and downtown shoppers allowing for a steady flow of customer opportunities day and night