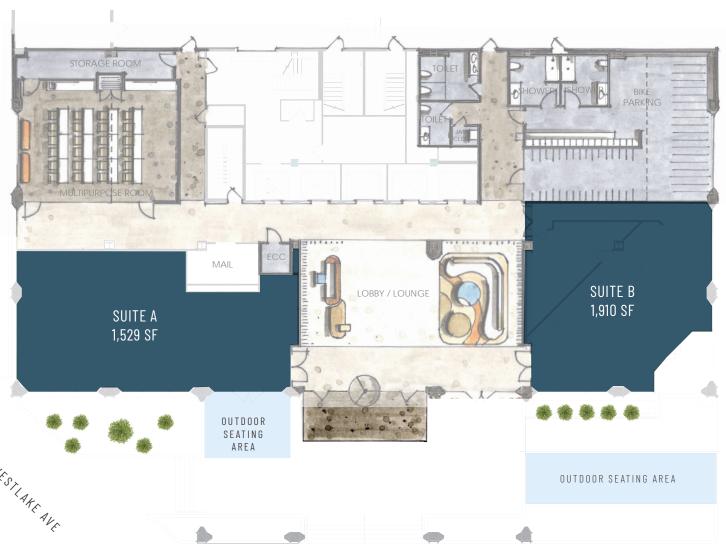

#### RETAIL AVAILABLE

AVAILABLE SF
Suite A: 1,529 SF
Suite B: 1,910 SF

ASKING RENT
Call for details

DELIVERY
Late Spring 2023

NNN ESTIMATE
\$13.00 PSF
TARGET
Casual Dining & Coffee shop

- Suite A: 1,529 SF cafe opportunity with the ability to vent for a type I or type II hood. Site offers the opportunity to create outdoor seating opportunities along Westlake Avenue for afternoon and evening use
- Suite B: 1,910 SF on the corner of Stewart Street and 6th Avenue with outdoor seating opportunities in place, perfect for a morning cafe/bakery use
- Office space located above provides for a built in customer base

#### CONCEPTUAL RENDERING

CASUAL DINING & CAFE SPACE

**SUITE B** ALLEY 1,910 SF STORAGE ROOM TOILET BIKE PARKING TOILET MULTIPURPOSE ROOM ECC KITCHEN STEWART STREET STOR LOBBY / LOUNGE PERLUCIO OUTDOOR DO NOT THE OWN THE OWN THE OWN SUITE A 1,529 SF