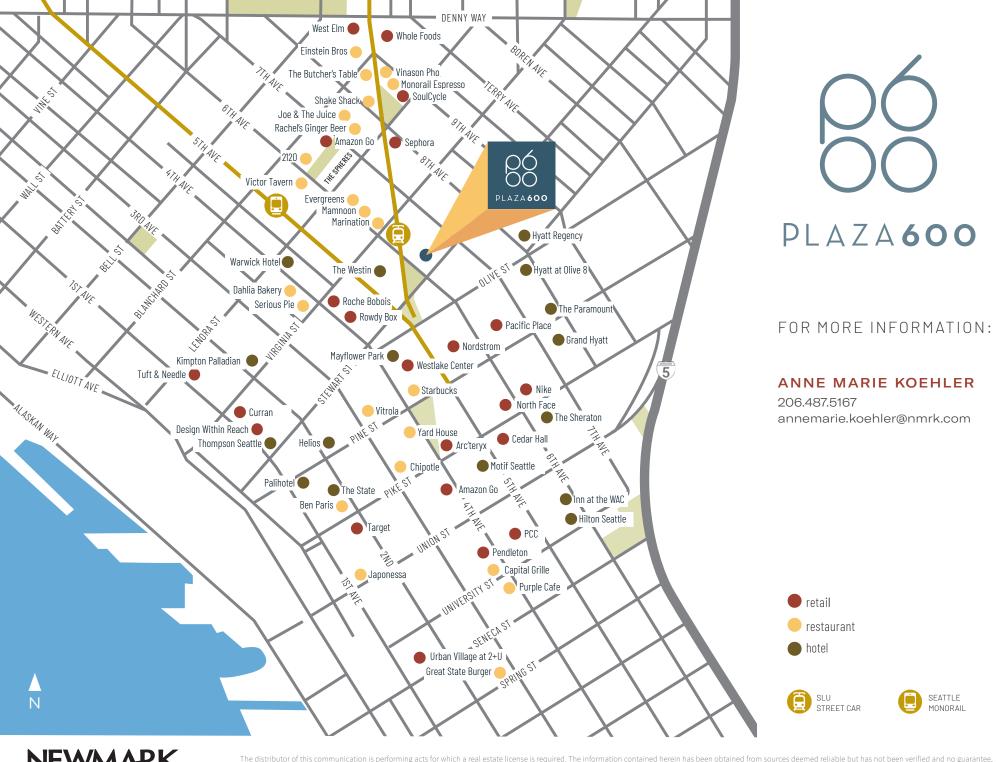

## NEIGHBORHOOD HIGHLIGHTS

Plaza 600 is a 20 story office building at the edge of the Denny Triangle and the Seattle CBD. Located at the intersection of 6th and Stewart, just blocks from the Westlake and Olive street car station, Plaza 600 is close to the Amazon campus and the bustling downtown corridor.

Join the many local iconic restaurants and retailers in the dense and vibrant neighborhood of Denny Triangle including The Victor Tavern, Barolo, Nordstrom, Capelli's Barbershop, Mr. West, Pacific Place Marination, Skillet, Evergreens, Willmott's Ghost, General Porpoise, Great State Burger and 2120.